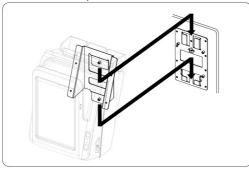

### 2-2. Attaching the printer to a wall

(1) Assemble the BRACKET-HANGER on the bottom of the printer as shown.

- BRACKET-HANGER
- (2) Attach the BRACKET-MOUNT to the wall firmly with the eight screws. Be sure that the BRACKET-MOUNT attached properly to match the direction of arrow as shown. And the BRACKET-MOUNT should be always fixed vertically.

#### (3) Insert the BRACKET-HANGER of printer to the BRACKET-MOUNT as shown.