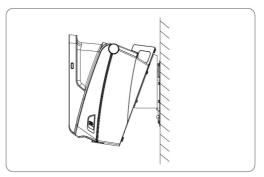

### 2-2. Attaching the printer to a wall

(1) Assemble the BRACKET-HANGER on the bottom of the printer as shown.

- BRACKET-HANGER
- (2) Attach the BRACKET-MOUNT to the wall firmly with the eight screws. Be sure that the BRACKET-MOUNT attached properly to match the direction of arrow as shown. And the BRACKET-MOUNT should be always fixed vertically.

#### (3) Insert the BRACKET-HANGER of printer to the BRACKET-MOUNT as shown.