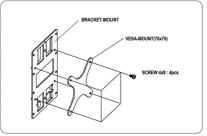

## 2-3. Attaching the printer to a VESA Mount

- (1) Assemble the BRACKET-HANGER on the bottom of the printer as shown.
  - BRACKET-HANGER
- (2) Attach the BRACKET-MOUNT to the VESA-MOUNT(75x75mm) firmly with the four screws. Be sure that the BRACKET-MOUNT attached properly to match the direction of arrow as shown.