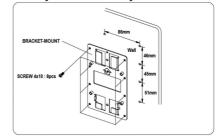

#### CAUTION

- The weight of the XQ-840II series printers are approx. 3.7kg(paper included). In order to insure that the wall-mount can properly support the weight of the printer, please secure it with screws appropriate to the type of wall being used. Regarding the diameter of the screws, 4mm is recommended.
- Be sure to fasten the wall-mount securely to the wall with a screw in each of the eight holes.
- We are not responsible for any damage to printers or injury resulting from incorrect assembly or mishandling.
- Before attaching the wall-mount, make sure enough space remains around the printer.
- Attach the wall-mount to the wall in the position illustrated to the below (Please check the direction of the arrow mark on the BRACKET-MOUNT), and fasten securely with eight screws.

### 2-2. Attaching the printer to a wall

(1) Assemble the BRACKET-HANGER on the bottom of the printer as shown.

- BRACKET-HANGER
- (2) Attach the BRACKET-MOUNT to the wall firmly with the eight screws. Be sure that the BRACKET-MOUNT attached properly to match the direction of arrow as shown. And the BRACKET-MOUNT should be always fixed vertically.