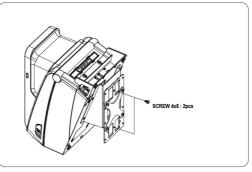

#### (3) Insert the BRACKET-HANGER of printer to the BRACKET-MOUNT as shown.

(4) Tighten two screws as shown.