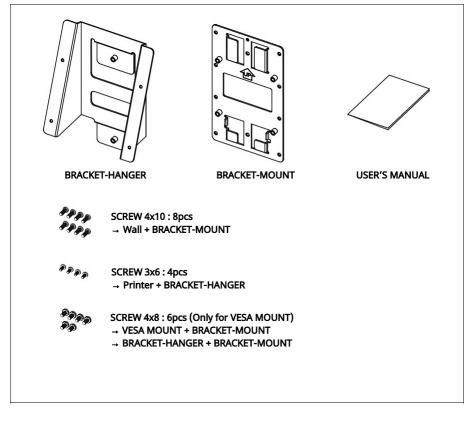

## 1. Checking the Parts

Open the package and confirm that it contains all of the parts listed below. If any parts are missing or damaged, please contact your dealer for assistance.