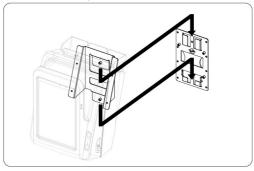

### 2-2. Attaching the printer to a wall

(1) Assemble the BRACKET-HANGER on the bottom of the printer as shown.

- BRACKET-HANGER
- (2) Attach the BRACKET-MOUNT to the wall firmly with the eight screws. Be sure that the BRACKET-MOUNT attached properly to match the direction of arrow as shown. And the BRACKET-MOUNT should be always fixed vertically.

#### (3) Insert the BRACKET-HANGER of printer to the BRACKET-MOUNT as shown.