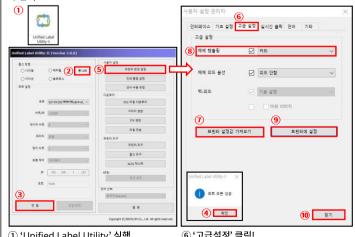

8. In order to operate the Auto Cutter, the settings must be changed through the utility. Access the Bixolon webpage (www.bixolon.com) and download the Unified Label Utility.

Connect the communication cable (USB) and Turn the Printer power On. Then, change the settings in the following order.

- ① Launch 'Unified Label Utility'
- 2 'USB' Click!
- 3 'Connect' Click!
- 4 'OK' Click!
- (5) 'Configure Printer Setting' Click!
- 6 'Advanced' Click!
- ① 'Get From Printer' Click!
- ® Media Handling 'Cutter' Setting!
- 9 'Set to Printer' Click!
- 10 'Close' Click!

- 4. 빨간색 원 표시 부의 Hook 를 노란색 사각형 홈에 맞추어 상측에서 하측으로 조립하십시오.
  - ※ 조립 시 Wire 가 끼이지 않도록 주의하십시오.

8. Auto Cutter 를 작동시키기 위해서는 유틸리티를 통해 설정 값을 변경해야 합니다. 빅솔론 홈페이지(www.bixolon.com)에 접속하여 라벨 통합 유틸리티를 다운 받은 후, 통신 케이블(USB) 연결 및 <u>Printer 의 전원</u>을 켠 다음 하기 순서대로 설정을 변경해 주십시오.

- ① 'Unified Label Utility' 실행
- ② 'USB' 클릭!
- ③ '연결' 클릭!
- ④ '확인' 클릭!
- ⑤ '프린터 환경 설정' 클릭!
- ⑥ '고급설정' 클릭!
- ⑦ '프린터 설정값 가져오기' 클릭!
- ⑧ 매체 핸들링 '커터' 셋팅!
- ⑨ '프린터에 설정' 클릭!
- 10 '닫기' 클릭!