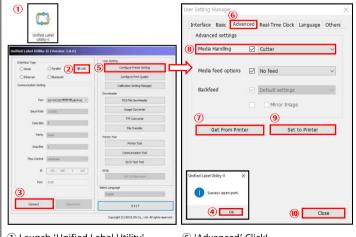

8. In order to operate the Auto Cutter, the settings must be changed through the utility. Access the Bixolon webpage (www.bixolon.com) and download the Unified Label Utility.

Connect the communication cable (USB) and Turn the Printer power On. Then, change the settings in the following order.

- ① Launch 'Unified Label Utility'
- 2 'USB' Click!
- 3 'Connect' Click!
- 4 'OK' Click!
- (5) 'Configure Printer Setting' Click!
- 6 'Advanced' Click!
- ① 'Get From Printer' Click!
- ® Media Handling 'Cutter' Setting!
- 9 'Set to Printer' Click!
- 10 'Close' Click!