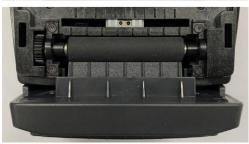

6. Insert the Auto Cutter Wire into the Auto Cutter Connector (red square) in the correct direction.

4. Engage the Hooks (red circles) with the square-shaped sockets (yellow squares) in the order from top to bottom. \* Be careful that the Wire does not get stuck.

### DX/TX(2inch Model) 시리즈

2. Printer 를 열어 주십시오. 그 다음 Cover STD 의 우측 홈 부분(노란색 점선)에 핀셋을 넣은 다음 내측방향(노란색 화살표)으로 눌러 분리하십시오.

※ 같은 방법으로 좌측을 눌러 분리해도 무관합니다.

※ SLP-DX22x 모델은 Hook(노란색 원)를 내측 방향으로 눌러 Cover DIP 을

6. Auto Cutter Wire 를 방향에 맞추어 Auto Cutter Connector(빨간색 사각형)에 삽입하십시오. Peeler Connector **Auto Cutter Connector** 