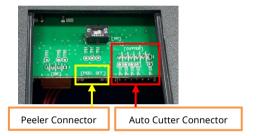

6. Insert the Auto Cutter Wire into the Auto Cutter Connector (red square) in the correct direction.

4. Engage the Hooks (red circles) with the square-shaped sockets (yellow squares) in the order from top to bottom. \* Be careful that the Wire does not get stuck.

### DX/TX(2inch Model) 시리즈

2. Printer 를 열어 주십시오. 그 다음 Cover STD 의 우측 홈 부분(노란색 점선)에 핀셋을 넣은 다음 내측방향(노란색 화살표)으로 눌러 분리하십시오.

※ 같은 방법으로 좌측을 눌러 분리해도 무관합니다.

※ SLP-DX22x 모델은 Hook(노란색 원)를 내측 방향으로 눌러 Cover DIP 을

6. Auto Cutter Wire 를 방향에 맞추어 Auto Cutter Connector(빨간색 사각형)에 삽입하십시오. Peeler Connector **Auto Cutter Connector** 