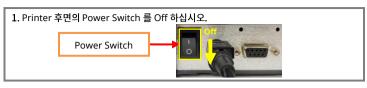

## **How to Mount Auto Cutter**

5. Place the bottom of the Printer face the front.

# Auto Cutter 장착 방법

5. Printer 바닥 면이 정면으로 향하게 하십시오.

분리하십시오.