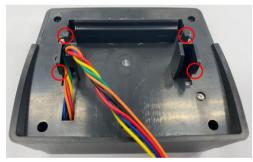

Arrange the Auto Cutter Wire so that it looks like the picture below. **\*** Be careful to avoid tangling with other Wires when shaping. <SLP-DX22x> <SLP-TX22x> Cover DIP **Auto Cutter Wire** 

X SLP-DX22x: Disassemble the Cover DIP by pressing the Hook (Yellow)