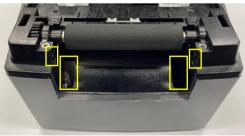

6. Insert the Auto Cutter Wire into the Auto Cutter Connector (red square) in the correct direction.

4. Engage the Hooks (red circles) with the square-shaped sockets (yellow squares) in the order from top to bottom. \* Be careful that the Wire does not get stuck.

- 4. 빨간색 원 표시 부의 Hook 를 노란색 사각형 홈에 맞추어 상측에서 하측으로 조립하십시오.
  - ※ 조립 시 Wire 가 끼이지 않도록 주의하십시오.

8. Auto Cutter 를 작동시키기 위해서는 유틸리티를 통해 설정 값을 변경해야 합니다. 빅솔론 홈페이지(www.bixolon.com)에 접속하여 라벨 통합 유틸리티를 다운 받은 후, 통신 케이블(USB) 연결 및 <u>Printer 의 전원</u>을 켠 다음 하기 순서대로 설정을 변경해 주십시오.