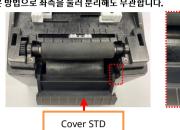

## DX/TX(2inch Model) Series

2. Open the printer cover. And Insert tweezers (recommended) into the Right hole (yellow dotted line) of the Cover STD, then press it inward (yellow arrow) to disassemble it.

\* You can also remove it by pressing the left side in the same manner.

Cover STD

circle) inward. X SLP-TX22x: After removing one screw (Yellow square) using a screwdriver, then disassemble the Cover DIP.