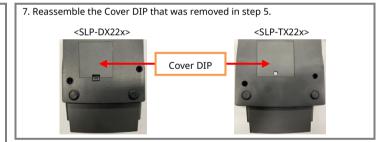

\* You can also remove it by pressing the left side in the same manner.

Cover STD

circle) inward. X SLP-TX22x: After removing one screw (Yellow square) using a screwdriver, then disassemble the Cover DIP.

Arrange the Auto Cutter Wire so that it looks like the picture below. **\*** Be careful to avoid tangling with other Wires when shaping. <SLP-DX22x> <SLP-TX22x> Cover DIP **Auto Cutter Wire** 

X SLP-DX22x: Disassemble the Cover DIP by pressing the Hook (Yellow)

X SLP-DX22x: Disassemble the Cover DIP by pressing the Hook (Yellow)

X SLP-DX22x: Disassemble the Cover DIP by pressing the Hook (Yellow)

X SLP-DX22x: Disassemble the Cover DIP by pressing the Hook (Yellow)