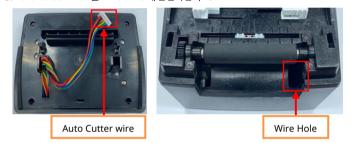

X SLP-DX22x: Disassemble the Cover DIP by pressing the Hook (Yellow)

X SLP-DX22x: Disassemble the Cover DIP by pressing the Hook (Yellow)

X SLP-DX22x: Disassemble the Cover DIP by pressing the C

3. Insert the Auto Cutter Wire into the Wire Hole.

6. Insert the Auto Cutter Wire into the Auto Cutter Connector (red square) in the correct direction.

4. Engage the Hooks (red circles) with the square-shaped sockets (yellow squares) in the order from top to bottom. \* Be careful that the Wire does not get stuck.