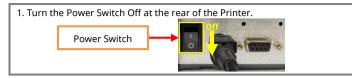

## DX/TX(2inch Model) Series

2. Open the printer cover. And Insert tweezers (recommended) into the Right hole (yellow dotted line) of the Cover STD, then press it inward (yellow arrow) to disassemble it.

\* You can also remove it by pressing the left side in the same manner.

Cover STD

circle) inward. X SLP-TX22x: After removing one screw (Yellow square) using a screwdriver, then disassemble the Cover DIP.