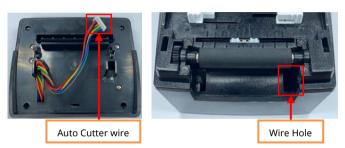

X SLP-DX22x: Disassemble the Cover DIP by pressing the Hook (Yellow)

X SLP-DX22x: Disassemble the Cover DIP by pressing the Hook (Yellow)

X SLP-DX22x: Disassemble the Cover DIP by pressing the C

3. Insert the Auto Cutter Wire into the Wire Hole.

6. Insert the Auto Cutter Wire into the Auto Cutter Connector (red square) in the correct direction.

4. Engage the Hooks (red circles) with the square-shaped sockets (yellow squares) in the order from top to bottom. \* Be careful that the Wire does not get stuck.