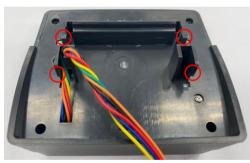

6. Insert the Auto Cutter Wire into the Auto Cutter Connector (red square) in the correct direction.

4. Engage the Hooks (red circles) with the square-shaped sockets (yellow squares) in the order from top to bottom. \* Be careful that the Wire does not get stuck.

- 4. 빨간색 원 표시 부의 Hook 를 노란색 사각형 홈에 맞추어 상측에서 하측으로 조립하십시오.
  - ※ 조립 시 Wire 가 끼이지 않도록 주의하십시오.

8. Auto Cutter 를 작동시키기 위해서는 유틸리티를 통해 설정 값을 변경해야 합니다. 빅솔론 홈페이지(www.bixolon.com)에 접속하여 라벨 통합 유틸리티를 다운 받은 후, 통신 케이블(USB) 연결 및 <u>Printer 의 전원</u>을 켠 다음 하기 순서대로 설정을 변경해 주십시오.