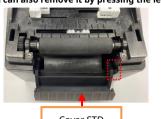

## DX/TX(2inch Model) Series

2. Open the printer cover. And Insert tweezers (recommended) into the Right hole (yellow dotted line) of the Cover STD, then press it inward (yellow arrow) to disassemble it.

\* You can also remove it by pressing the left side in the same manner.

Cover STD

circle) inward. X SLP-TX22x: After removing one screw (Yellow square) using a screwdriver, then disassemble the Cover DIP.