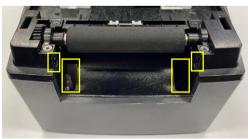

## DX/TX(2inch Model) Series

2. Open the printer cover. And Insert tweezers (recommended) into the Right hole (yellow dotted line) of the Cover STD, then press it inward (yellow arrow) to disassemble it.

\* You can also remove it by pressing the left side in the same manner.

Cover STD

circle) inward. X SLP-TX22x: After removing one screw (Yellow square) using a screwdriver, then disassemble the Cover DIP.

### DX/TX(2inch Model) 시리즈

2. Printer 를 열어 주십시오. 그 다음 Cover STD 의 우측 홈 부분(노란색 점선)에 핀셋을 넣은 다음 내측방향(노란색 화살표)으로 눌러 분리하십시오.

※ 같은 방법으로 좌측을 눌러 분리해도 무관합니다.

※ SLP-DX22x 모델은 Hook(노란색 원)를 내측 방향으로 눌러 Cover DIP 을

6. Auto Cutter Wire 를 방향에 맞추어 Auto Cutter Connector(빨간색 사각형)에 삽입하십시오. Peeler Connector **Auto Cutter Connector** 