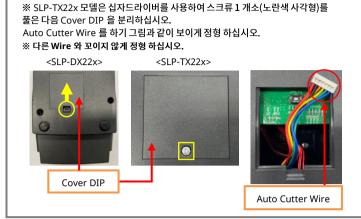

\* You can also remove it by pressing the left side in the same manner.

Cover STD

circle) inward. X SLP-TX22x: After removing one screw (Yellow square) using a screwdriver, then disassemble the Cover DIP.

Arrange the Auto Cutter Wire so that it looks like the picture below. **\*** Be careful to avoid tangling with other Wires when shaping. <SLP-DX22x> <SLP-TX22x> Cover DIP **Auto Cutter Wire** 

X SLP-DX22x: Disassemble the Cover DIP by pressing the Hook (Yellow)

### DX/TX(2inch Model) 시리즈

2. Printer 를 열어 주십시오. 그 다음 Cover STD 의 우측 홈 부분(노란색 점선)에 핀셋을 넣은 다음 내측방향(노란색 화살표)으로 눌러 분리하십시오.

※ 같은 방법으로 좌측을 눌러 분리해도 무관합니다.

※ SLP-DX22x 모델은 Hook(노란색 원)를 내측 방향으로 눌러 Cover DIP 을

6. Auto Cutter Wire 를 방향에 맞추어 Auto Cutter Connector(빨간색 사각형)에 삽입하십시오. Peeler Connector **Auto Cutter Connector** 