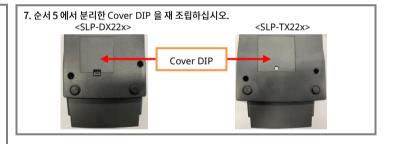

Arrange the Auto Cutter Wire so that it looks like the picture below. **\*** Be careful to avoid tangling with other Wires when shaping. <SLP-DX22x> <SLP-TX22x> Cover DIP **Auto Cutter Wire** 

X SLP-DX22x: Disassemble the Cover DIP by pressing the Hook (Yellow)

X SLP-DX22x: Disassemble the Cover DIP by pressing the Hook (Yellow)

X SLP-DX22x: Disassemble the Cover DIP by pressing the Hook (Yellow)

X SLP-DX22x: Disassemble the Cover DIP by pressing the Hook (Yellow)